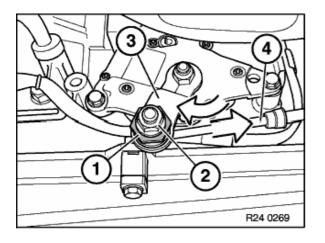

## Cable clamping from 8.95:

Brace clamping section (1) and loosen nut (2). Press shift lever (3) forwards (park setting). Press cable (4) in direction of arrow, then release again. Brace clamping section (1) and tighten nut (2). Tightening torque, refer to Technical Data 25 16 2AZ