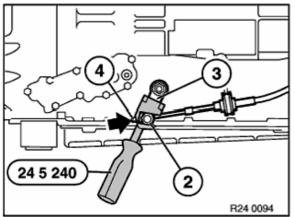

## 24 00 007 Adjusting shift lever (A5S 310Z/ A5S 440Z/ A5S 560Z)

Move selector lever to "P" setting.
For cable clamping up to 8.95:

Fit special tool 24 5 240 to the shift lever.

## Note:

Only possible to fit in "P" setting.

Loosen nut (2).

Press shift lever (3) forwards (park setting). Press cable (4) in direction of arrow, then release again.

Tighten nut (2).

Tightening torque,

refer to Technical Data 25 16 2AZ