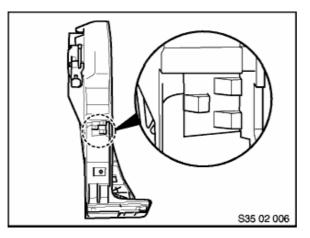

Remedy: In case of customer complaint, replace the accelerator pedal module and, if necessary, the adapter plate.

**Procedure:** 

Remove the accelerator pedal module. Please refer to Repair Instructions 35 40 001.

## Important:

If it is not possible to pull the accelerator pedal module off after it has been levered out, the retainer has caught on the second hook.

If this happens, lever it out a second time.

Only E38, E39, E46, E52, E53, R50, R53: