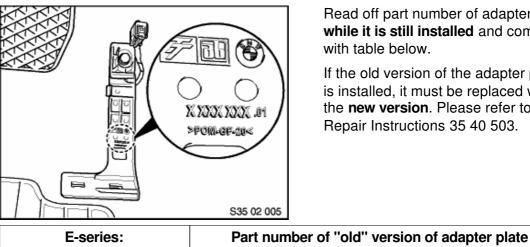

Read off part number of adapter plate while it is still installed and compare with table below.

If the old version of the adapter plate is installed, it must be replaced with the new version. Please refer to Repair Instructions 35 40 503.

**BMW AG - TIS** Copyright

| E38, E39, E52, E53, R50    | 1 165 708 |
|----------------------------|-----------|
| E46 left-hand drive (LHD)  | 6 751 143 |
| E46 right-hand drive (RHD) | 6 751 144 |

Part number